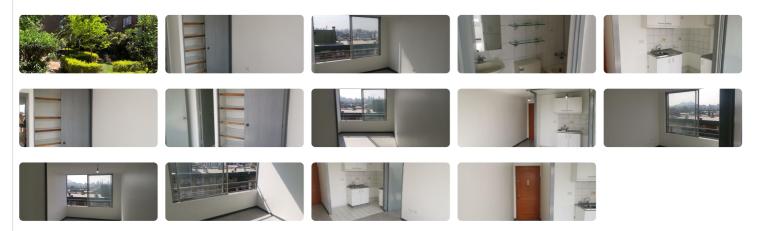

## Características del Departamento:

✓ Superficie: 35 m² en buen estado

- ✓ Dormitorios: 1
- Baños: 1 (completo)
- Agua caliente: Termo eléctrico

## Descripción del Edificio:

- I Gastos comunes: \$50.000 aprox.
- 🛛 Conserjería 24/7
- 🛛 Sala multiuso
- I Departamento ubicado en el piso 10
- 🛛 Dirección: Calle Moneda, entre Maipú y Herrera.

¡Agenda tu visita! 🛛